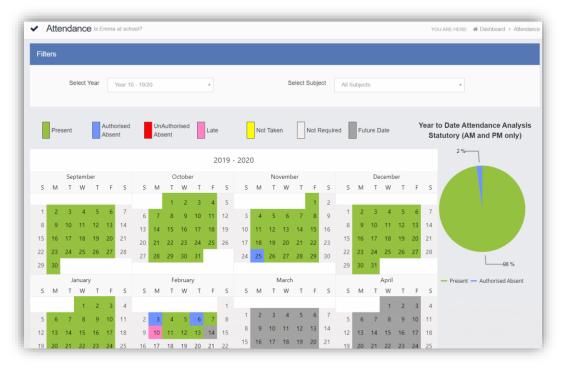

This displays the school year showing school days with the student marks, there is a legend which explains the colour coding. The colours are configurable by the school so may differ from the image. The displayed colour for each day is taken from the highest priority recorded for that day with **Unauthorised Absence** being the highest i.e. any recorded **Unauthorised Absence** will result in that day being highlighted in red or the schools chosen colour, even if it is only for 1 period.

The school also configures the data to be displayed and it may be set to display the **Year to date AM/PM** statutory marks or the **Year to date AM/PM and All Subject** marks.

The **Attendance** for a single **Subject** can also be displayed by selecting the **Subject** from the dropdown menu, as can the year.

Clicking on any day in the **Calendar** will display the timetabled periods for the student for that day and the registered marks.

| Monday 1 | 0/02/2020    | ×               |
|----------|--------------|-----------------|
| Period   | Attendance   | Subject         |
| 08:45 AM | Present      | Tutor           |
| 09:05 1  | Present      | PE              |
| 10:16 2  | Present      | Science Combi 1 |
| 11:11 3  | Present      | PE              |
| 12:45 PM | Present      | Tutor           |
| 13:00 4  | 🟮 5 min Late | Mathematics     |
| 13:55 5  | Present      | English         |