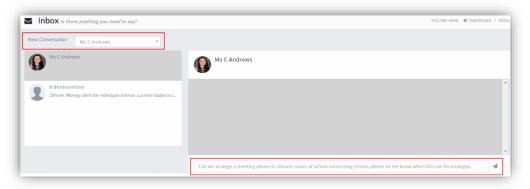

**Note**: The **Helpdesk Test Portal** highlighted at the top of the page is the name of the **Database** being used for this Guide, the name of the school would be here.

The left panel displays the latest **Conversations**, clicking on one of these will display the content of the **Conversation** in the right panel.

To select a **Conversation** with a particular member of staff, select them from the dropdown list.

To start a new **Conversation** with a member of staff select them from the dropdown list and enter your message at the bottom of the page and click on the **Flight** icon.

Hello Mrs Andrews, Can you tell me what Emma has to bring to the Red Hot Chilli sessions please.

#### You will then be able to follow the **Conversation** and reply.

| Int | <b>DOX</b> <i>Is there anything you need to say?</i>                                             |      | YOU ARE HERE: 🗌 Dashboard 🔸 Inb                                                                                                     |
|-----|--------------------------------------------------------------------------------------------------|------|-------------------------------------------------------------------------------------------------------------------------------------|
|     | Ms C Andrews<br><i>Hello Mrs Haddon, She will only need to bring al</i><br>15:01                 |      | Ms C Andrews                                                                                                                        |
| 2   | B BromcomUser<br>Dinner Money alert for Adesiyan Emma: current<br>14/01/2020                     |      | Hello Mrs Haddon,I am looking forward to seeing Emma at the Red Hot Chilli Cookery Club.                                            |
| DTS | Bromcom Helpdesk Secondary School<br>Dinner Money alert for Adesiyan Emma: current<br>14/01/2020 |      | Hello Mrs Andrews, Can you tell me what Emma has to bring to the Red Hot Chilli sessions please. 14:58                              |
|     | 140112020                                                                                        |      | Hello Mrs Haddon, She will only need to bring along the ingredients, a list will be sent to you 1 week before the session.<br>15:01 |
|     | 07/01/2020                                                                                       |      |                                                                                                                                     |
|     |                                                                                                  |      |                                                                                                                                     |
|     |                                                                                                  |      |                                                                                                                                     |
|     |                                                                                                  |      |                                                                                                                                     |
|     |                                                                                                  | Туре | your message                                                                                                                        |