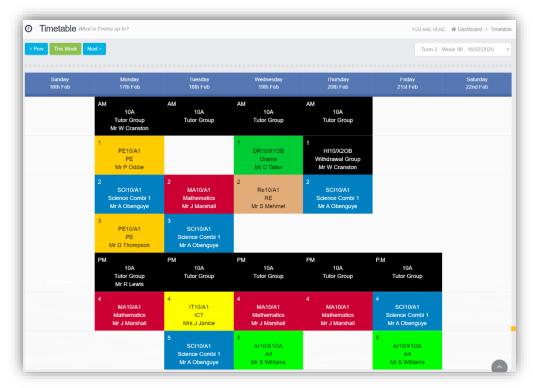

Clicking on any day in the **Calendar** will display the timetabled periods for the student for that day and the registered marks.

| Monday 1 | 0/02/2020    | ×               |
|----------|--------------|-----------------|
| Period   | Attendance   | Subject         |
| 08:45 AM | Present      | Tutor           |
| 09:05 1  | Present      | PE              |
| 10:16 2  | Present      | Science Combi 1 |
| 11:11 3  | Present      | PE              |
| 12:45 PM | Present      | Tutor           |
| 13:00 4  | 🟮 5 min Late | Mathematics     |
| 13:55 5  | Present      | English         |