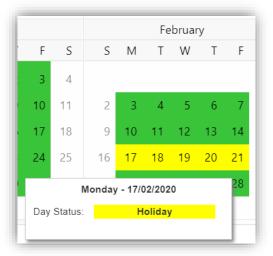

tail

HomeworkOn Report

- Parent Evenings
- Parental Consent
- PayPoint Balance
- Reports
- School Shop
- Timetable
- Outstanding Payments

## **Multiple Students**

•

•

Clicking on the name of the student, next to the photograph, will open a list of other students associated with the **User**.

Click on the photograph or the text to change views. Allowing information for more than one associated **Student** to be viewed without having multiple logins.



## **Academic Calendar**

The Academic Calendar is accessible from the Menu Bar only.



It displays the school year showing school days and holidays, there is a legend which explains the colour coding. The colours are configurable by the school so may differ from the image.



Clicking on a day will display the details for that day.





#### Assessment

The Assessment option is accessible from both the Menu Bar and a Widget.



The Widget displays the last 6 published Assessment grades, click on the More button to open the page.

| Assessme<br>How is Emm |    |    | More |
|------------------------|----|----|------|
|                        |    |    |      |
| Art                    | 9+ | 9+ | 9+   |
| English                | 9+ | 9+ | 9+   |
| ICT                    | 9+ | 9+ | 9+   |
| Mathematics            | 9+ | 9+ | 9+   |
| PE                     | 9+ | 9+ | 9+   |
| RE                     | 9+ | 9+ | 9+   |

The **Assessment Grades** will be displayed and can be ordered in ascending and descending order by clicking on the **Up/Down Arrows** at the top of each column.

| Year 10 - 19/20 | Y                 |