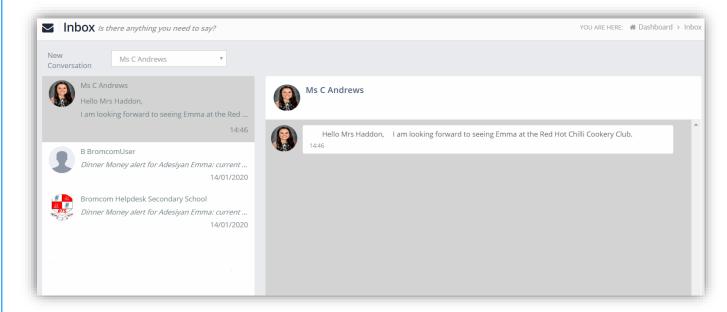

To select a **Conversation** with a particular member of staff, select them from the dropdown list.

To start a new **Conversation** with a member of staff select them from the dropdown list and enter your message at the bottom of the page and click on the **Flight** icon.

Hello Mrs Andrews, Can you tell me what Emma has to bring to the Red Hot Chilli sessions please.

#### You will then be able to follow the **Conversation** and reply.

| Int | <b>DOX</b> <i>Is there anything you need to say?</i>                                             |      | YOU ARE HERE: 🗌 Dashboard 🔸 Inb                                                                                                     |
|-----|--------------------------------------------------------------------------------------------------|------|-------------------------------------------------------------------------------------------------------------------------------------|
|     | Ms C Andrews<br><i>Hello Mrs Haddon, She will only need to bring al</i><br>15:01                 |      | Ms C Andrews                                                                                                                        |
| 2   | B BromcomUser<br>Dinner Money alert for Adesiyan Emma: current<br>14/01/2020                     |      | Hello Mrs Haddon,I am looking forward to seeing Emma at the Red Hot Chilli Cookery Club.                                            |
| DTS | Bromcom Helpdesk Secondary School<br>Dinner Money alert for Adesiyan Emma: current<br>14/01/2020 |      | Hello Mrs Andrews, Can you tell me what Emma has to bring to the Red Hot Chilli sessions please. 14:58                              |
|     | 140112020                                                                                        |      | Hello Mrs Haddon, She will only need to bring along the ingredients, a list will be sent to you 1 week before the session.<br>15:01 |
|     | 07/01/2020                                                                                       |      |                                                                                                                                     |
|     |                                                                                                  |      |                                                                                                                                     |
|     |                                                                                                  |      |                                                                                                                                     |
|     |                                                                                                  |      |                                                                                                                                     |
|     |                                                                                                  | Туре | your message                                                                                                                        |