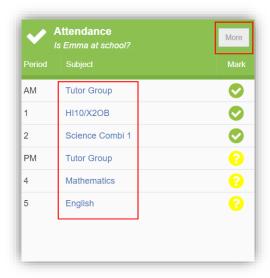

### Attendance

The Attendance option is accessible from both the Menu Bar and a Widget.

The **Widget** displays the **Attendance** for the current day. Clicking on a subject will open the **Attendance** page with a **Summary Pie Chart** for the year to date for that subject. Click on the **More** button to open the **Attendance** page.