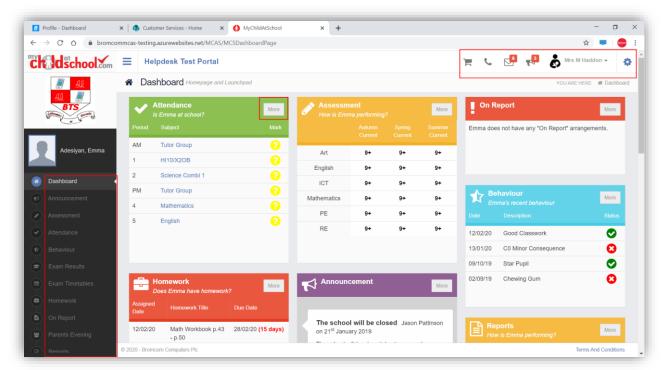

## **Selecting the MCAS Dashboard**

Once you have logged in the **Dashboard** will be displayed.

**Please Note**: What is displayed here is enabled by the school, who may **NOT** use all of the available options. The school also has configuration options of **Colour**, **Menu Titles** and **Sub Menu Titles** so may differ from the images in this **Guide**.

Each **Widget** will display a quick view, clicking on the **More** button will open that option, giving more detailed information. The **Widget** options can also be opened from the **Menu Bar** on the left by clicking on the option.

The Menu Bar also has a scrollbar to the left and can be minimised or maximised by clicking on the Three Bar icon.

Note: Some of the options are only accessible via the Menu Bar and are not displayed as Widgets.

#### Assessment

The Assessment option is accessible from both the Menu Bar and a Widget.

The Widget displays the last 6 published Assessment grades, click on the More button to open the page.

| Assessme<br>How is Emm |    |    | More |
|------------------------|----|----|------|
|                        |    |    |      |
| Art                    | 9+ | 9+ | 9+   |
| English                | 9+ | 9+ | 9+   |
| ICT                    | 9+ | 9+ | 9+   |
| Mathematics            | 9+ | 9+ | 9+   |
| PE                     | 9+ | 9+ | 9+   |
| RE                     | 9+ | 9+ | 9+   |