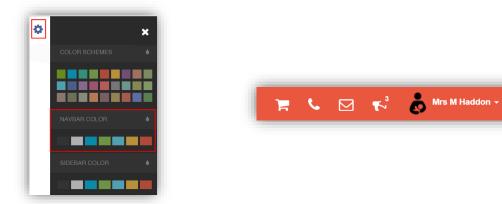

## **Customising the Pages**

The **Colour Scheme** option allows the **Homepage** to be customised.

Selecting a colour from the **Colour Schemes** section will change the colour of the header bars and the text.

The Navbar Colour option will change the background colour of the Navbar.

The Sidebar Colour option will change the colour of the Menu Bar.

| COLOR SCHEMES |  |
|---------------|--|
|               |  |
| NAVBAR COLOR  |  |
|               |  |
| SIDEBAR COLOR |  |
|               |  |
|               |  |
|               |  |
|               |  |