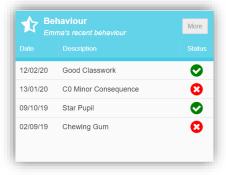

### **Behaviour**

The Behaviour option is accessible from both the Menu Bar and a Widget.

The Widget displays the Behaviour for the last 5 Events. Click on the More button to open the Behaviour page.

It displays the school year showing school days with the student **Behaviour Events**, there is a legend which explains the colour coding. The colours are configurable by the school so may differ from the image. The displayed colour for each day is taken from the highest priority recorded for that day with a **Negative Event** being the highest i.e. any recorded **Negative Event** will result in that day being highlighted in red or the schools chosen colour, even if there are other **Events** that day. The **Pie Chart Summary** displays all **Events**.