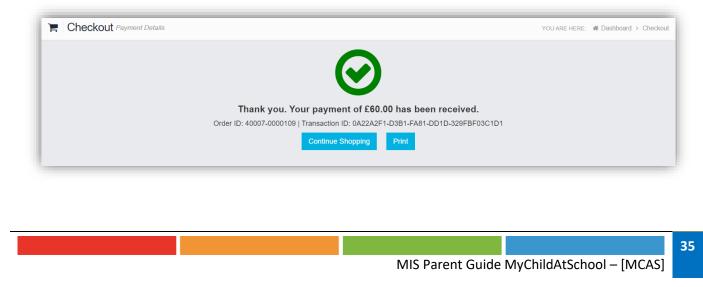

Holder's Name                        | • Year             | •                                                    |                                 |                   |        |
| Expiry Date Month CVC/CVC2 Sa Card Holder's Name ddress Details         | • Year             | •                                                    |                                 |                   |        |
| Expiry Date Month CVC/CVC2 Sa Card Holder's Name ddress Details Address | • Year             | •                                                    |                                 |                   |        |

Enter your payment details and click on the **Confirm & Pay** button, the payment will go through the **Secure Payment** process and when completed a **Confirmation** message will be given.



#### **Outstanding Payments**

The **Outstanding Payments** option is accessible only from the **Menu Bar** and a **Widget**.



When items have been purchased from the **School Shop** and there is an outstanding amount, for instance a payment in **Instalments**, this will be displayed on the **Outstanding Payments Widget**.

|                                             | standing<br>ments | Payments     | More                     |
|---------------------------------------------|-------------------|--------------|--------------------------|
| You have 4 o                                | utstanding        | instalments. |                          |
| Item                                        | Amount            | Due Date     |                          |
| Rome Trip<br>Summer<br>2020<