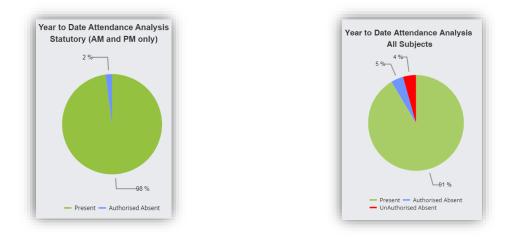

The school also configures the data to be displayed and it may be set to display the **Year to date AM/PM** statutory marks or the **Year to date AM/PM and All Subject** marks.

The **Attendance** for a single **Subject** can also be displayed by selecting the **Subject** from the dropdown menu, as can the year.