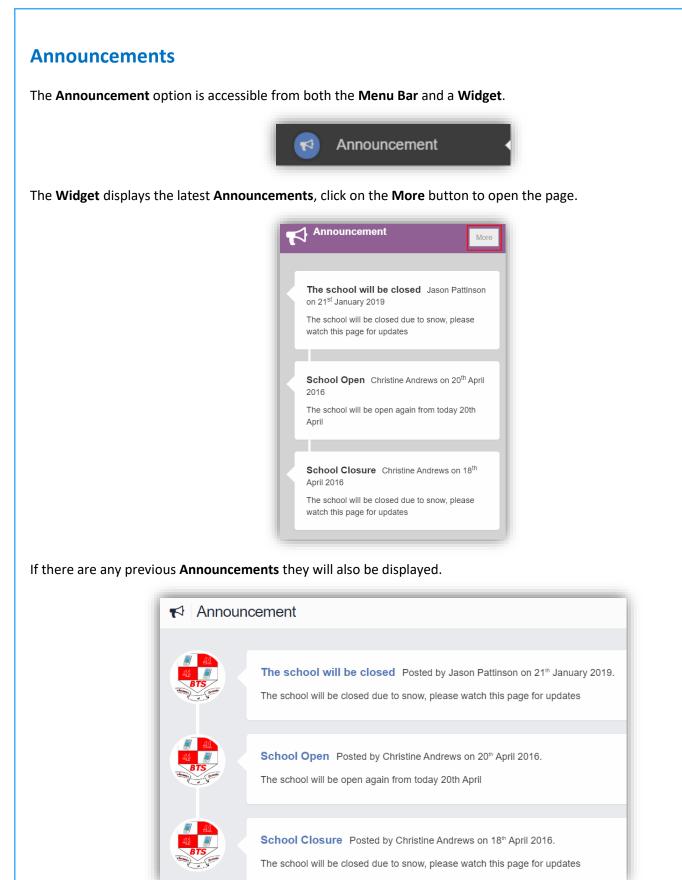

#### Assessment

The Assessment option is accessible from both the Menu Bar and a Widget.

The Widget displays the last 6 published Assessment grades, click on the More button to open the page.

| Assessme<br>How is Emm |    |    | More |
|------------------------|----|----|------|
|                        |    |    |      |
| Art                    | 9+ | 9+ | 9+   |
| English                | 9+ | 9+ | 9+   |
| ICT                    | 9+ | 9+ | 9+   |
| Mathematics            | 9+ | 9+ | 9+   |
| PE                     | 9+ | 9+ | 9+   |
| RE                     | 9+ | 9+ | 9+   |

The **Assessment Grades** will be displayed and can be ordered in ascending and descending order by clicking on the **Up/Down Arrows** at the top of each column.

| Year 10 - 19/20 | Y                 |                  |                            |                           |                            | Search                    | n:                         |                                |
|-----------------|-------------------|------------------|----------------------------|---------------------------|----------------------------|---------------------------|----------------------------|--------------------------------|
| Subject 🗸       | Subject Teacher ≑ | Attendance (%) 🗢 | Autumn<br>Current <b>≑</b> | Autumn<br>Target <b>≑</b> | Spring<br>Current <b>≑</b> | Spring<br>Target <b>≑</b> | Summer<br>Current <b>≑</b> | Summer<br>Target <del>\$</del> |
| Art             | Mr S Williams     | 100.00           | 9+                         | 7                         | 9+                         | 7                         | 9+                         | 7                              |
|                 | Mr C Tailor       | 100.00           |                            |                           |                            |                           |                            |                                |
| English         |                   | <u>98.33</u>     | 9+                         | 7                         | 9+                         | 7                         | 9+                         | 7                              |
| ICT             | Mr G Strachan     | 100.00           | 9+                         | 7                         | 9+                         | 7                         | 9+                         | 7                              |
|                 | Mrs J Janice      |                  |                            |                           |                            |                           |                            |                                |
| Mathematics     | Mr J Marshall     | <u>96.88</u>     | 9+                         | 7                         | 9+                         | 7                         | 9+                         | 7                              |
| PE              | Mr D Thompson     | <u>93.75</u>     | 9+                         | 7                         | 9+                         | 7                         | 9+                         | 7                              |
|                 | Mr P Oddie        |                  |                            |                           |                            |                           |                            |                                |
| RE              | Mr S Mehmet       | 100.00           | 9+                         | 7                         | 9+                         | 7                         | 9+                         | 7                              |
| Science Combi 1 | Mr A Obenguye     | 97.50            |                            |                           |                            |                           |                            |                                |

A Search option allows a search to be made on the **Assessment Collection** for example selecting **English** will list the **English Grades**.

|                           |                         |                  |                             |                           |                             | Search                    | h: English                      |                           |
|---------------------------|-------------------------|------------------|-----------------------------|---------------------------|-----------------------------|---------------------------|---------------------------------|---------------------------|
| Subject 🗸                 | Subject Teacher 🗢       | Attendance (%) ≑ | Autumn<br>Current <b>\$</b> | Autumn<br>Target <b>≑</b> | Spring<br>Current <b>\$</b> | Spring<br>Target <b>≑</b> | Summer<br>Current <del>\$</del> | Summer<br>Target <b>≑</b> |
| English                   |                         | 98.33            | 9+                          | 7                         | 9+                          | 7                         | 9+                              | 7                         |
| nowing 1 entries (filtere | d from 8 total entries) |                  |                             |                           |                             |                           |                                 |                           |