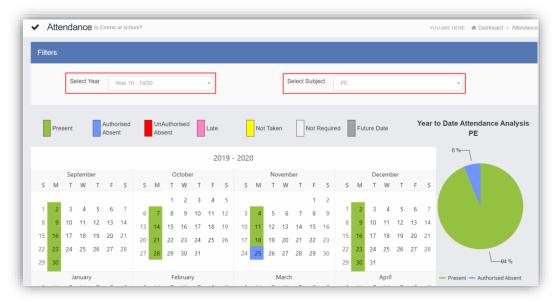

### Attendance

The Attendance option is accessible from both the Menu Bar and a Widget.

The **Widget** displays the **Attendance** for the current day. Clicking on a subject will open the **Attendance** page with a **Summary Pie Chart** for the year to date for that subject. Click on the **More** button to open the **Attendance** page.

This displays the school year showing school days with the student marks, there is a legend which explains the colour coding. The colours are configurable by the school so may differ from the image. The displayed colour for each day is taken from the highest priority recorded for that day with **Unauthorised Absence** being the highest i.e. any recorded **Unauthorised Absence** will result in that day being highlighted in red or the schools chosen colour, even if it is only for 1 period.

The school also configures the data to be displayed and it may be set to display the **Year to date AM/PM** statutory marks or the **Year to date AM/PM and All Subject** marks.

The **Attendance** for a single **Subject** can also be displayed by selecting the **Subject** from the dropdown menu, as can the year.

Clicking on any day in the **Calendar** will display the timetabled periods for the student for that day and the registered marks.

| Monday 1 | 0/02/2020    | ×               |
|----------|--------------|-----------------|
| Period   | Attendance   | Subject         |
| 08:45 AM | Present      | Tutor           |
| 09:05 1  | Present      | PE              |
| 10:16 2  | Present      | Science Combi 1 |
| 11:11 3  | Present      | PE              |
| 12:45 PM | Present      | Tutor           |
| 13:00 4  | 🟮 5 min Late | Mathematics     |
| 13:55 5  | Present      | English         |