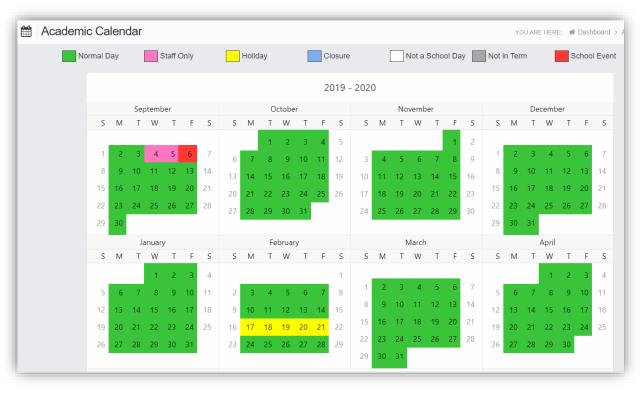

## **Academic Calendar**

The Academic Calendar is accessible from the Menu Bar only.

It displays the school year showing school days and holidays, there is a legend which explains the colour coding. The colours are configurable by the school so may differ from the image.

Clicking on a day will display the details for that day.