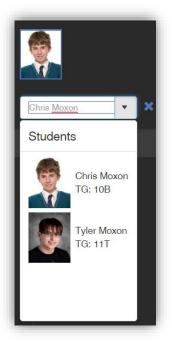

## **Multiple Students**

•

•

Clicking on the name of the student, next to the photograph, will open a list of other students associated with the **User**.

Click on the photograph or the text to change views. Allowing information for more than one associated **Student** to be viewed without having multiple logins.