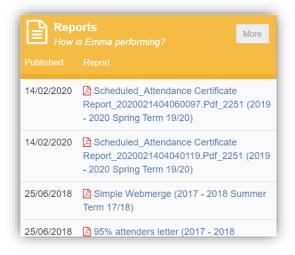

by clicking on the X to the right of the booked appointment, this will remove the appointment and return it to the **Appointments that need booking** section. At any time a list of booked appointments can be printed by clicking on the **Printer** icon.

Note: this option is only available if the school have the Diary module.

#### **PayPoint**

The **PayPoint** option is accessible only as a **Widget**.



The **Widget** displays the current **PayPoint Balance**, clicking on the **Show Barcode** button will display the **Barcode** allowing this option to be setup and used by **PayPoint Users**.



#### Reports

The **Reports** option is accessible from both the **Menu Bar** and a **Widget**.



The Widget will display the last 5 reports or letters that have been published by the school.



Click on the **More** button to open the **Report** page, which will list all **Reports** available.

| 🖹 Repo     | rts How is Emma performing?                                                                             |   |   | YOU ARE HERE: 🐗 Dasht