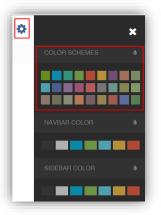

## **Customising the Pages**

The **Colour Scheme** option allows the **Homepage** to be customised.

Selecting a colour from the **Colour Schemes** section will change the colour of the header bars and the text.

The Navbar Colour option will change the background colour of the Navbar.

The Sidebar Colour option will change the colour of the Menu Bar.

| COLOR SCHEMES |  |
|---------------|--|
|               |  |
| NAVBAR COLOR  |  |
|               |  |
| SIDEBAR COLOR |  |
|               |  |
|               |  |
|               |  |
|               |  |