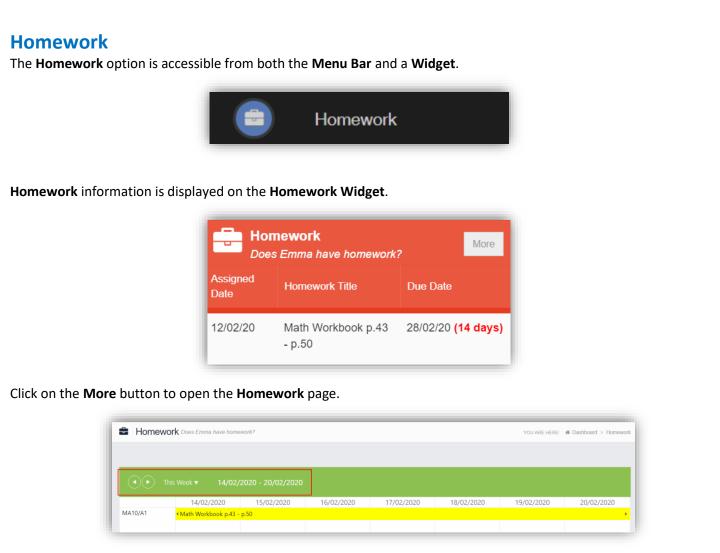

Each **Widget** will display a quick view, clicking on the **More** button will open that option, giving more detailed information. The **Widget** options can also be opened from the **Menu Bar** on the left by clicking on the option.

#### Assessment

The Assessment option is accessible from both the Menu Bar and a Widget.

The Widget displays the last 6 published Assessment grades, click on the More button to open the page.

| Assessme<br>How is Emm |    |    | More |
|------------------------|----|----|------|
|                        |    |    |      |
| Art                    | 9+ | 9+ | 9+   |
| English                | 9+ | 9+ | 9+   |
| ICT                    | 9+ | 9+ | 9+   |
| Mathematics            | 9+ | 9+ | 9+   |
| PE                     | 9+ | 9+ | 9+   |
| RE                     | 9+ | 9+ | 9+   |